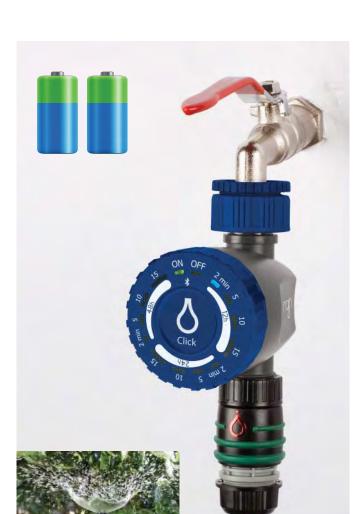

# **CLICK BLUETOOTH**

Tap Timer

### **DESCRIPTION**

Rain Click Bluetooth is the connected evolution of the Rain Click. It is extremely easy to set as a normal click manually but also through a smart phone with an easy and dedicated APP.

### **COMPLETE USER-FRIENDLY PROGRAMMING**

- 12 programs
- Run time: 2 min, 5 min, 10 min and 15 min.
- Frequency every: 12 h, 24 h and 48 h
- Controlled by App (Android and iPhone)
- Start time
- Low battery function

### **TECHNICAL CHARACTERISTICS**

- 1 zone
- Inlet thread ¾"-1"
- Outlet thread ¾"
- Min flow 5 l/min
- Max flow 25 I/min
- Min bar 1.0 bar
- Max bar 4.0 bar
- Diaphragm 9 VDC electric valve
- ABS Body
- Powered by 2 alkaline 1.5 volt (AAA)