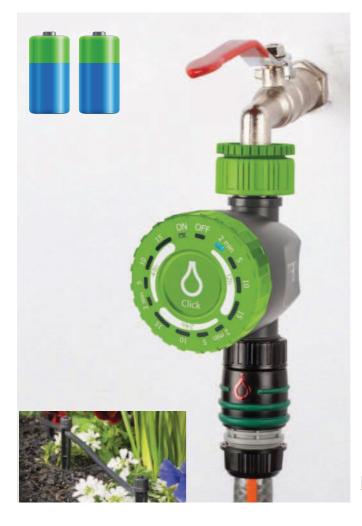

## **CLICK**

Tap Timer

#### **DESCRIPTION**

Rain Click is the most simple and extremely easy to set allow to control irrigation on your balcony, little garden. The only thing you have to do is to choose the combination of frequency and duration of your irrigation cycle. Programming has never been so easy and fast!

### **COMPLETE USER-FRIENDLY PROGRAMMING**

- 12 programs
- Run time: 2 min, 5 min, 10 min and 15 min.
- Frequency every: 12 h, 24 h and 48 h
- Low battery function

### **TECHNICAL CHARACTERISTICS**

- 1 zone
- Inlet thread ¾"-1"
- Outlet thread ¾"
- Min flow 5 l/min
- Max flow 25 I/min
- Min bar 1.0 bar
- Max bar 4.0 bar
- Diaphragm 9 VDC electric valve
- ABS Body
- Powered by 2 alkaline 1.5 volt (AAA)